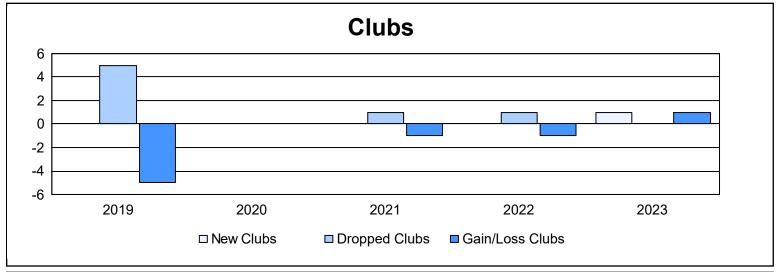

District 32 C

As of June 2023 Cumulative

| Year      | New<br>Clubs | Dropped<br>Clubs | Gain/<br>Loss<br>Clubs | New<br>Members | Charter<br>Members | Reinstate<br>Members | Transfer<br>Members | Total<br>Member<br>Added | Total<br>Members<br>Dropped | Gain/<br>Loss<br>Members |
|-----------|--------------|------------------|------------------------|----------------|--------------------|----------------------|---------------------|--------------------------|-----------------------------|--------------------------|
| 2018-2019 | 0            | 5                | -5                     | 109            | 0                  | 7                    | 13                  | 129                      | 217                         | -88                      |
| 2019-2020 | 0            | 0                | 0                      | 64             | 2                  | 9                    | 13                  | 88                       | 174                         | -86                      |
| 2020-2021 | 0            | 1                | -1                     | 120            | 2                  | 13                   | 6                   | 141                      | 159                         | -18                      |
| 2021-2022 | 0            | 1                | -1                     | 173            | 0                  | 10                   | 19                  | 202                      | 203                         | -1                       |
| 2022-2023 | 1            | 0                | 1                      | 134            | 27                 | 4                    | 13                  | 178                      | 179                         | -1                       |
| Average   | 0            | 1                | -1                     | 120            | 6                  | 9                    | 13                  | 148                      | 186                         | -39                      |